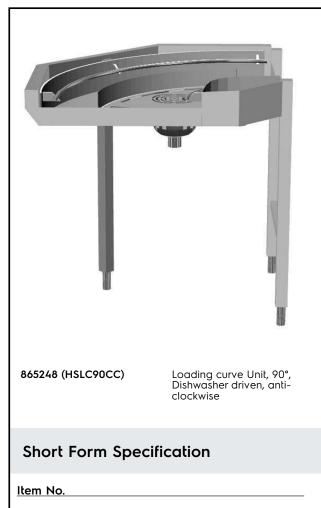

# Electrolux PROFESSIONAL

Handling System for Rack Type Loading Dishwashing Driven 90° Curve - Counterclockwise direction

Constructed in 304 AISI stainless steel. Basin with sloping bottom and drain. Feeding bar. It is driven by the dishwasher. Square 40x40mm tubular leg on heightadjustable feet. Designed for 500x500mm dishwashing baskets. Knock-down delivery. Basket feed direction: anticlockwise.

### **Main Features**

- Designed to transport 500x500 mm dishwashing baskets.
- "Key holes" and "snap on" system reduces the number of screws needed for fast and easy installation.
- The curve is driven by the dishwasher as the feeding arm in the curve will be connected with the conveyor of the dishwasher.
- Available counterclockwise direction for loading area.
- Loading curves provided with anti-jamming device to avoid rack jam.
- 45° cut corner to reduce space usage.
- Dishwasher curve 90° is intended for installation between a dishwasher and a roller conveyor or manual sorting table (on the loading side).

## Construction

- Three legs included.
- Stainless steel feet 50 mm adjustable in height to align the operation height between the dishwasher and table.
- AISI 304 1,2mm stainless steel basin.
- 40x40mm stainless steel tubular and square legs.
- All surfaces smooth with polished finish.
- Sloping bottom of the table grants a smooth and rapid drainage.
- Thick welded flanges for sturdy connection between the units.

### Key Information:

External dimensions, Width: 865248 (HSLC90CC) External dimensions, Depth: External dimensions, Height: Net weight: Height adjustment: Position to dishwasher:

850 mm 850 mm 910 mm 25 kg 50/50 mm Loading Stainless Steel AISI 304 -EN 1.4301